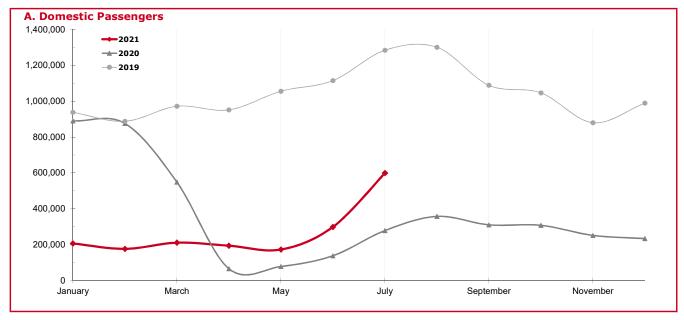

# THE CALGARY AIRPORT AUTHORITY PASSENGER STATISTICS BY SECTOR

|                                                         | % ∆<br><b>2017</b>                                                                      | % ∆<br><b>2018</b>                                                                 | 2019                                                                                                       | % Δ                                                                                  | 2020                                                                  | % Δ                                                                                                | 2021                                                   | % Δ                        |
|---------------------------------------------------------|-----------------------------------------------------------------------------------------|------------------------------------------------------------------------------------|------------------------------------------------------------------------------------------------------------|--------------------------------------------------------------------------------------|-----------------------------------------------------------------------|----------------------------------------------------------------------------------------------------|--------------------------------------------------------|----------------------------|
| A. Domestic F                                           | Passengers                                                                              |                                                                                    |                                                                                                            |                                                                                      |                                                                       |                                                                                                    |                                                        |                            |
| January                                                 | 2.0%                                                                                    | 3.7%                                                                               | 938,265                                                                                                    | 9.1%                                                                                 | 890,473                                                               | -5.1%                                                                                              | 206,732                                                | -76.8%                     |
| February                                                | -2.0%                                                                                   | 4.5%                                                                               | 888,393                                                                                                    | 6.9%                                                                                 | 876,103                                                               | -1.4%                                                                                              | 176,747                                                | -79.8%                     |
| March                                                   | -1.9%                                                                                   | 4.8%                                                                               | 972,155                                                                                                    | 5.8%                                                                                 | 549,112                                                               | -43.5%                                                                                             | 211,044                                                | -61.6%                     |
|                                                         | -0.7%                                                                                   | 4.3%                                                                               | 2,798,813                                                                                                  | 7.2%                                                                                 | 2,315,688                                                             | -17.3%                                                                                             | 594,523                                                | -74.3%                     |
| April                                                   | 5.3%                                                                                    | 3.1%                                                                               | 951,993                                                                                                    | 4.7%                                                                                 | 66,088                                                                | -93.1%                                                                                             | 194,344                                                | 194.1%                     |
| May                                                     | 2.2%                                                                                    | 7.0%                                                                               | 1,055,976                                                                                                  | 4.9%                                                                                 | 78,425                                                                | -92.6%                                                                                             | 172,999                                                | 120.6%                     |
| June                                                    | 2.4%                                                                                    | 10.1%                                                                              | 1,115,268                                                                                                  | 2.3%                                                                                 | 138,344                                                               | -87.6%                                                                                             | 298,876                                                | 116.0%                     |
| _                                                       | 3.2%                                                                                    | 6.9%                                                                               | 3,123,237                                                                                                  | 3.9%                                                                                 | 282,857                                                               | -90.9%                                                                                             | 666,219                                                | 135.5%                     |
|                                                         |                                                                                         |                                                                                    |                                                                                                            |                                                                                      | ·                                                                     |                                                                                                    | ·                                                      |                            |
| July                                                    | 1.3%                                                                                    | 12.5%                                                                              | 1,284,446<br>1,301,354                                                                                     | 0.4%                                                                                 | 278,517                                                               | -78.3%                                                                                             | 599,295                                                | 115.2%                     |
| August<br>September                                     | 5.3%<br>2.6%                                                                            | 10.6%<br>7.9%                                                                      | 1,089,222                                                                                                  | -2.1%<br>0.4%                                                                        | 357,848<br>310,751                                                    | -72.5%<br>-71.5%                                                                                   | _                                                      |                            |
| September _                                             | 3.1%                                                                                    |                                                                                    | 3,675,022                                                                                                  | -0.5%                                                                                | 947,116                                                               | -74.2%                                                                                             | 599,295                                                | 115.2%                     |
|                                                         | 3.1%                                                                                    | 10.5%                                                                              | 3,0/5,022                                                                                                  | -0.5%                                                                                | 947,116                                                               | -74.2%                                                                                             | 599,295                                                | 115.2%                     |
| October                                                 | 4.9%                                                                                    | 6.4%                                                                               | 1,046,834                                                                                                  | -0.6%                                                                                | 308,051                                                               | -70.6%                                                                                             | -                                                      |                            |
| November                                                | 4.4%                                                                                    | 3.8%                                                                               | 880,369                                                                                                    | -0.9%                                                                                | 251,768                                                               | -71.4%                                                                                             | -                                                      |                            |
| December                                                | 3.3%                                                                                    | 5.7%                                                                               | 989,686                                                                                                    | 0.4%                                                                                 | 233,946                                                               | -76.4%                                                                                             | -                                                      |                            |
| _                                                       | 4.2%                                                                                    | 5.4%                                                                               | 2,916,889                                                                                                  | -0.3%                                                                                | 793,765                                                               | -72.8%                                                                                             | -                                                      |                            |
| Total (YTD)                                             | 2.54%                                                                                   | 7.00%                                                                              | 12,513,961                                                                                                 | 2.27%                                                                                | 4,339,426                                                             | -65.32%                                                                                            | 1,860,037                                              | -35.35%                    |
|                                                         |                                                                                         |                                                                                    |                                                                                                            |                                                                                      | 12 Months End                                                         | ded Jul 2021                                                                                       | 3,322,401                                              | -59.4%                     |
|                                                         |                                                                                         |                                                                                    |                                                                                                            |                                                                                      |                                                                       |                                                                                                    |                                                        |                            |
| 3. Transbord                                            |                                                                                         | ers                                                                                | 265.047                                                                                                    | 4 50/                                                                                | 200 461                                                               | F F0/                                                                                              | 20.050                                                 | 00.40                      |
| January                                                 | 0.6%                                                                                    | 7.0%                                                                               | 265,847<br>273,596                                                                                         | 4.5%<br>5.8%                                                                         | 280,461<br>283,101                                                    | 5.5%<br>3.5%                                                                                       | 29,860<br>10,903                                       | -89.4%<br>-96.1%           |
| February<br>March                                       | 2.7%<br>6.5%                                                                            | 6.2%<br>6.6%                                                                       | 273,596<br>317,629                                                                                         | 6.4%                                                                                 | 283,101<br>154,639                                                    | -51.3%                                                                                             | 9,395                                                  | -96.19<br>-93.99           |
| March _                                                 | 3.4%                                                                                    | 6.6%                                                                               |                                                                                                            | 5.6%                                                                                 |                                                                       | -16.2%                                                                                             | •                                                      | -93.99<br>-93.09           |
|                                                         | 3.4%                                                                                    | 0.0%                                                                               | 857,072                                                                                                    | 5.6%                                                                                 | 718,201                                                               | -16.2%                                                                                             | 50,158                                                 | -93.09                     |
| April                                                   | 15.0%                                                                                   | 8.6%                                                                               | 288,985                                                                                                    | 4.2%                                                                                 | 1,642                                                                 | -99.4%                                                                                             | 12,382                                                 | 654.1%                     |
| May                                                     | 8.2%                                                                                    | 8.1%                                                                               | 270,455                                                                                                    | 2.7%                                                                                 | 2,613                                                                 | -99.0%                                                                                             | 13,544                                                 | 418.3%                     |
| June _                                                  | 8.8%                                                                                    | 10.0%                                                                              | 306,554                                                                                                    | 6.4%                                                                                 | 4,002                                                                 | -98.7%                                                                                             | 13,801                                                 | 244.9%                     |
|                                                         | 10.6%                                                                                   | 8.9%                                                                               | 865,994                                                                                                    | 4.5%                                                                                 | 8,257                                                                 | -99.0%                                                                                             | 39,727                                                 | 381.1%                     |
| July                                                    | 2.0%                                                                                    | 1.8%                                                                               | 331,920                                                                                                    | 10.1%                                                                                | 8,247                                                                 | -97.5%                                                                                             | 28,444                                                 | 244.9%                     |
| August                                                  | 4.4%                                                                                    | 5.2%                                                                               | 325,135                                                                                                    | 4.0%                                                                                 | 9,090                                                                 | -97.2%                                                                                             | 20,444                                                 | 244.5 /                    |
| September                                               | 3.4%                                                                                    | 7.5%                                                                               | 295,843                                                                                                    | 8.0%                                                                                 | 9,414                                                                 | -96.8%                                                                                             | _                                                      |                            |
| _                                                       | 3.2%                                                                                    | 4.7%                                                                               | 952,898                                                                                                    | 7.3%                                                                                 | 26,751                                                                | -97.2%                                                                                             | 28,444                                                 | 244.9%                     |
|                                                         |                                                                                         |                                                                                    | ,                                                                                                          |                                                                                      | ,                                                                     |                                                                                                    |                                                        | ,                          |
| October                                                 | 8.2%                                                                                    | 5.4%                                                                               | 289,301                                                                                                    | 5.7%                                                                                 | 13,717                                                                | -95.3%                                                                                             | -                                                      |                            |
| November                                                | 7.9%                                                                                    | 12.3%                                                                              | 275,274                                                                                                    | 2.9%                                                                                 | 19,853                                                                | -92.8%                                                                                             | -                                                      |                            |
| December                                                | 7.5%                                                                                    | 6.3%                                                                               | 286,718                                                                                                    | 5.7%                                                                                 | 31,161                                                                | -89.1%                                                                                             | -                                                      |                            |
| -                                                       | 7.9%                                                                                    | 7.9%                                                                               | 851,293                                                                                                    | 4.8%                                                                                 | 64,731                                                                | -92.4%                                                                                             | -                                                      |                            |
| Total (YTD)                                             | 6.09%                                                                                   | 6.95%                                                                              | 3,527,257                                                                                                  | 5.56%                                                                                | 817,940                                                               | -76.81%                                                                                            | 118,329                                                | -83.89%                    |
|                                                         |                                                                                         |                                                                                    |                                                                                                            |                                                                                      | 12 Months End                                                         | ded Jul 2021                                                                                       | 201,564                                                | -90.9%                     |
|                                                         |                                                                                         |                                                                                    |                                                                                                            |                                                                                      |                                                                       |                                                                                                    |                                                        |                            |
| C. Internatio                                           |                                                                                         |                                                                                    |                                                                                                            |                                                                                      |                                                                       |                                                                                                    |                                                        |                            |
| January                                                 | 5.8%                                                                                    | 11.2%                                                                              | 184,128                                                                                                    | -0.8%                                                                                | 177,570                                                               | -3.6%                                                                                              | 19,620                                                 | -89.0%                     |
| February                                                | 5.0%<br>12.3%                                                                           | 12.3%                                                                              | 179,684<br>194,439                                                                                         | 5.1%                                                                                 | 175,482                                                               | -2.3%                                                                                              | 4,260                                                  | -97.6%                     |
|                                                         |                                                                                         | 15.3%<br>12.9%                                                                     | 558,251                                                                                                    | 1.7%<br>1.9%                                                                         | 110,485<br>463,537                                                    | -43.2%<br>-17.0%                                                                                   | 2,179<br>26,059                                        | -98.0%<br>-94.4%           |
| March                                                   |                                                                                         | 12.970                                                                             | 330,231                                                                                                    | 1.570                                                                                | 403,337                                                               | -17.070                                                                                            | 20,039                                                 | -34.47                     |
|                                                         | 7.7%                                                                                    |                                                                                    |                                                                                                            | 2 601                                                                                | 2.45                                                                  | -99.8%                                                                                             | 2,582                                                  | 648.4%                     |
| MarchApril                                              | 14.9%                                                                                   | 5.2%                                                                               | 173,997                                                                                                    | 3.6%                                                                                 | 345                                                                   |                                                                                                    |                                                        |                            |
| March April May                                         | 14.9%<br>1.7%                                                                           | 8.4%                                                                               | 133,642                                                                                                    | 8.5%                                                                                 | =                                                                     | -100.0%                                                                                            | 3,467                                                  |                            |
| MarchApril                                              | 14.9%<br>1.7%<br>7.7%                                                                   | 8.4%<br>2.8%                                                                       | 133,642<br>154,828                                                                                         | 8.5%<br>22.6%                                                                        | -<br>-                                                                | -100.0%<br>-100.0%                                                                                 | 3,467<br>6,391                                         | #DIV/                      |
| March April May                                         | 14.9%<br>1.7%                                                                           | 8.4%                                                                               | 133,642                                                                                                    | 8.5%                                                                                 | =                                                                     | -100.0%                                                                                            | 3,467                                                  | #DIV/                      |
| March                                                   | 14.9%<br>1.7%<br>7.7%<br>8.6%                                                           | 8.4%<br>2.8%<br>5.4%                                                               | 133,642<br>154,828<br>462,467                                                                              | 8.5%<br>22.6%<br>10.8%                                                               | 345                                                                   | -100.0%<br>-100.0%<br>-99.9%                                                                       | 3,467<br>6,391<br>12,440                               | #DIV/<br>#DIV/<br>3505.8%  |
| April<br>May<br>June                                    | 14.9%<br>1.7%<br>7.7%<br>8.6%<br>2.7%                                                   | 8.4%<br>2.8%<br>5.4%                                                               | 133,642<br>154,828<br>462,467<br>162,625                                                                   | 8.5%<br>22.6%<br>10.8%<br>19.1%                                                      | -<br>345<br>1,978                                                     | -100.0%<br>-100.0%<br>-99.9%<br>-98.8%                                                             | 3,467<br>6,391                                         | #DIV/<br>3505.8%           |
| April<br>May<br>June                                    | 14.9%<br>1.7%<br>7.7%<br>8.6%<br>2.7%<br>7.2%                                           | 8.4%<br>2.8%<br>5.4%<br>-2.4%<br>-4.4%                                             | 133,642<br>154,828<br>462,467<br>162,625<br>168,986                                                        | 8.5%<br>22.6%<br>10.8%<br>19.1%<br>20.1%                                             | 345<br>1,978<br>4,706                                                 | -100.0%<br>-100.0%<br>-99.9%<br>-98.8%<br>-97.2%                                                   | 3,467<br>6,391<br>12,440                               | #DIV/<br>3505.8%           |
| April<br>May<br>June                                    | 14.9%<br>1.7%<br>7.7%<br>8.6%<br>2.7%<br>7.2%<br>5.2%                                   | 8.4%<br>2.8%<br>5.4%<br>-2.4%<br>-4.4%<br>1.0%                                     | 133,642<br>154,828<br>462,467<br>162,625<br>168,986<br>145,761                                             | 8.5%<br>22.6%<br>10.8%<br>19.1%<br>20.1%<br>17.3%                                    | 345<br>1,978<br>4,706<br>6,086                                        | -100.0%<br>-100.0%<br>-99.9%<br>-98.8%<br>-97.2%<br>-95.8%                                         | 3,467<br>6,391<br>12,440<br>15,083                     | #DIV/<br>3505.8%<br>662.5% |
| April May June  July August September                   | 14.9%<br>1.7%<br>7.7%<br>8.6%<br>2.7%<br>7.2%<br>5.2%<br>5.0%                           | 8.4%<br>2.8%<br>5.4%<br>-2.4%<br>-4.4%<br>1.0%<br>-2.1%                            | 133,642<br>154,828<br>462,467<br>162,625<br>168,986<br>145,761<br>477,372                                  | 8.5%<br>22.6%<br>10.8%<br>19.1%<br>20.1%<br>17.3%<br>18.9%                           | 345<br>1,978<br>4,706<br>6,086<br>12,770                              | -100.0%<br>-100.0%<br>-99.9%<br>-98.8%<br>-97.2%<br>-95.8%<br>-97.3%                               | 3,467<br>6,391<br>12,440<br>15,083                     | #DIV/<br>3505.8%<br>662.5% |
| April May June  July August September  October          | 14.9%<br>1.7%<br>7.7%<br>8.6%<br>2.7%<br>7.2%<br>5.2%<br>5.0%<br>1.1%                   | 8.4%<br>2.8%<br>5.4%<br>-2.4%<br>-4.4%<br>1.0%<br>-2.1%<br>3.0%                    | 133,642<br>154,828<br>462,467<br>162,625<br>168,986<br>145,761<br>477,372<br>117,017                       | 8.5%<br>22.6%<br>10.8%<br>19.1%<br>20.1%<br>17.3%<br>18.9%<br>11.2%                  | 345<br>1,978<br>4,706<br>6,086<br>12,770<br>8,061                     | -100.0%<br>-100.0%<br>-99.9%<br>-98.8%<br>-97.2%<br>-95.8%<br>-97.3%<br>-93.1%                     | 3,467<br>6,391<br>12,440<br>15,083                     | #DIV/<br>3505.8%<br>662.5% |
| April May June  July August September  October November | 14.9%<br>1.7%<br>7.7%<br>8.6%<br>2.7%<br>7.2%<br>5.2%<br>5.0%<br>1.1%<br>16.9%          | 8.4%<br>2.8%<br>5.4%<br>-2.4%<br>-4.4%<br>1.0%<br>-2.1%<br>3.0%<br>-10.3%          | 133,642<br>154,828<br>462,467<br>162,625<br>168,986<br>145,761<br>477,372<br>117,017<br>136,833            | 8.5%<br>22.6%<br>10.8%<br>19.1%<br>20.1%<br>17.3%<br>18.9%<br>11.2%<br>6.4%          | 345<br>1,978<br>4,706<br>6,086<br>12,770<br>8,061<br>11,626           | -100.0%<br>-100.0%<br>-99.9%<br>-98.8%<br>-97.2%<br>-95.8%<br>-97.3%<br>-93.1%<br>-91.5%           | 3,467<br>6,391<br>12,440<br>15,083<br>-<br>-<br>15,083 | #DIV/                      |
| April May June  July August September  October          | 14.9%<br>1.7%<br>7.7%<br>8.6%<br>2.7%<br>7.2%<br>5.2%<br>5.0%<br>1.1%<br>16.9%<br>16.6% | 8.4%<br>2.8%<br>5.4%<br>-2.4%<br>-4.4%<br>1.0%<br>-2.1%<br>3.0%<br>-10.3%<br>-7.4% | 133,642<br>154,828<br>462,467<br>162,625<br>168,986<br>145,761<br>477,372<br>117,017<br>136,833<br>164,622 | 8.5%<br>22.6%<br>10.8%<br>19.1%<br>20.1%<br>17.3%<br>18.9%<br>11.2%<br>6.4%<br>-0.6% | 345<br>1,978<br>4,706<br>6,086<br>12,770<br>8,061<br>11,626<br>21,778 | -100.0%<br>-100.0%<br>-99.9%<br>-98.8%<br>-97.2%<br>-95.8%<br>-97.3%<br>-93.1%<br>-91.5%<br>-86.8% | 3,467<br>6,391<br>12,440<br>15,083<br>-<br>-<br>15,083 | #DIV/<br>3505.8%<br>662.5% |
| April May June  July August September  October November | 14.9%<br>1.7%<br>7.7%<br>8.6%<br>2.7%<br>7.2%<br>5.2%<br>5.0%<br>1.1%<br>16.9%          | 8.4%<br>2.8%<br>5.4%<br>-2.4%<br>-4.4%<br>1.0%<br>-2.1%<br>3.0%<br>-10.3%          | 133,642<br>154,828<br>462,467<br>162,625<br>168,986<br>145,761<br>477,372<br>117,017<br>136,833            | 8.5%<br>22.6%<br>10.8%<br>19.1%<br>20.1%<br>17.3%<br>18.9%<br>11.2%<br>6.4%          | 345<br>1,978<br>4,706<br>6,086<br>12,770<br>8,061<br>11,626           | -100.0%<br>-100.0%<br>-99.9%<br>-98.8%<br>-97.2%<br>-95.8%<br>-97.3%<br>-93.1%<br>-91.5%           | 3,467<br>6,391<br>12,440<br>15,083<br>-<br>-<br>15,083 | #DIV/<br>3505.8%<br>662.5% |
| April May June  July August September  October November | 14.9%<br>1.7%<br>7.7%<br>8.6%<br>2.7%<br>7.2%<br>5.2%<br>5.0%<br>1.1%<br>16.9%<br>16.6% | 8.4%<br>2.8%<br>5.4%<br>-2.4%<br>-4.4%<br>1.0%<br>-2.1%<br>3.0%<br>-10.3%<br>-7.4% | 133,642<br>154,828<br>462,467<br>162,625<br>168,986<br>145,761<br>477,372<br>117,017<br>136,833<br>164,622 | 8.5%<br>22.6%<br>10.8%<br>19.1%<br>20.1%<br>17.3%<br>18.9%<br>11.2%<br>6.4%<br>-0.6% | 345<br>1,978<br>4,706<br>6,086<br>12,770<br>8,061<br>11,626<br>21,778 | -100.0%<br>-100.0%<br>-99.9%<br>-98.8%<br>-97.2%<br>-95.8%<br>-97.3%<br>-93.1%<br>-91.5%<br>-86.8% | 3,467<br>6,391<br>12,440<br>15,083<br>-<br>-<br>15,083 | #DIV/<br>3505.8%<br>662.5% |