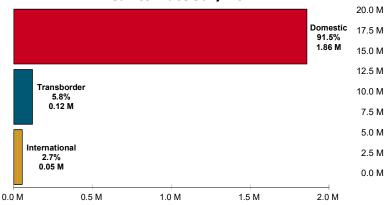

| 4.6%        | 4,186,654  | 1.2%  | 899,961      | -78.5%        | -         |         |
| Total (YTD)                                                                                 | 3.80%              | 6.56%       | 17,957,780 | 3.54% | 5,675,483    | -68.40%       | 2,031,948 | -50.17% |
| E&D (enplaned & deplaned) statistics include non-revenue passengers. Figures are subject to |                    |             |            |       | 12 Months En | ded Jul '21 » | 3,629,804 | -68.68% |

<sup>1</sup> E&D (enplaned & deplaned) statistics include non-revenue passengers. Figures are subject to change and may contain estimates (4.98% of the July 2021 results have been estimated).

#### **LOCAL E&D PASSENGERS BY MONTH**



### LOCAL E&D PASSENGERS BY SECTOR Year to Date July 2021



## HISTORICAL E&D PASSENGERS



# THE CALGARY AIRPORT AUTHORITY PASSENGER STATISTICS BY SECTOR

|                                                         | % ∆<br><b>2017</b>                                                                      | % ∆<br><b>2018</b>                                                                 | 2019                                                                                                       | % Δ                                                                                  | 2020                                                                  | % Δ                                                                                                | 2021                                                   | % Δ                        |
|-----------