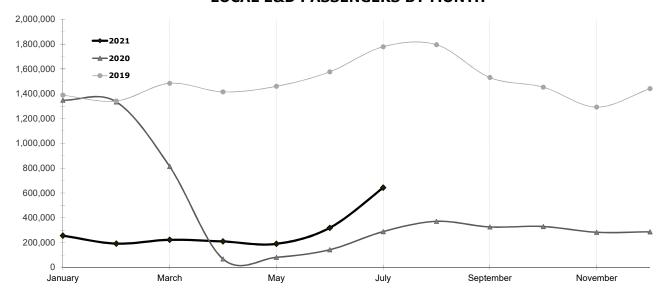

#### **LOCAL E&D PASSENGERS BY MONTH**

# CALGARY INTERNATIONAL AIRPORT LOCAL E&D PASSENGER STATISTICS<sup>1</sup>

|                                                                                             | % ∆<br><b>2017</b> | % ∆<br>2018 | 2019       | % Δ   | 2020         | % Δ           | 2021      | % Δ     |
|---------------------------------------------------------------------------------------------|--------------------|-------------|------------|-------|--------------|---------------|-----------|---------|
|                                                                                             | 2017               | 2010        | 2015       | 70 1  | 2020         | 70 4          | 2021      | ,σ Δ    |
| January                                                                                     | 2.2%               | 5.3%        | 1,388,240  | 6.8%  | 1,348,504    | -2.9%         | 256,212   | -81.0%  |
| February                                                                                    | -0.2%              | 5.8%        | 1,341,673  | 6.4%  | 1,334,686    | -0.5%         | 191,910   | -85.6%  |
| March _                                                                                     | 1.4%               | 6.5%        | 1,484,223  | 5.3%  | 814,236      | -45.1%        | 222,618   | -72.7%  |
|                                                                                             | 1.2%               | 5.9%        | 4,214,136  | 6.2%  | 3,497,426    | -17.0%        | 670,740   | -80.8%  |
| April                                                                                       | 8.2%               | 4.5%        | 1,414,975  | 4.5%  | 68,075       | -95.2%        | 209,308   | 207.5%  |
| May                                                                                         | 3.2%               | 7.3%        | 1,460,073  | 4.8%  | 81,038       | -94.4%        | 190,010   | 134.5%  |
| June _                                                                                      | 4.0%               | 9.4%        | 1,576,650  | 4.8%  | 142,346      | -91.0%        | 319,068   | 124.1%  |
|                                                                                             | 5.1%               | 7.1%        | 4,451,698  | 4.7%  | 291,459      | -93.5%        | 718,386   | 146.5%  |
| July                                                                                        | 1.6%               | 9.2%        | 1,778,991  | 3.6%  | 288,742      | -83.8%        | 642,822   | 122.6%  |
| August                                                                                      | 5.3%               | 8.3%        | 1,795,475  | 0.8%  | 371,644      | -79.3%        | -         | -       |
| September _                                                                                 | 3.0%               | 7.2%        | 1,530,826  | 3.2%  | 326,251      | -78.7%        | -         |         |
|                                                                                             | 3.3%               | 8.3%        | 5,105,292  | 2.5%  | 986,637      | -80.7%        | 642,822   | 122.6%  |
| October                                                                                     | 5.2%               | 5.9%        | 1,453,152  | 1.5%  | 329,829      | -77.3%        | -         |         |
| November                                                                                    | 6.4%               | 3.8%        | 1,292,476  | 0.6%  | 283,247      | -78.1%        | -         |         |
| December                                                                                    | 5.7%               | 4.1%        | 1,441,026  | 1.3%  | 286,885      | -80.1%        | -         | -       |
|                                                                                             | 5.7%               | 4.6%        | 4,186,654  | 1.2%  | 899,961      | -78.5%        | -         |         |
| Total (YTD)                                                                                 | 3.80%              | 6.56%       | 17,957,780 | 3.54% | 5,675,483    | -68.40%       | 2,031,948 | -50.17% |
| E&D (enplaned & deplaned) statistics include non-revenue passengers. Figures are subject to |                    |             |            |       | 12 Months En | ded Jul '21 » | 3,629,804 | -68.68% |