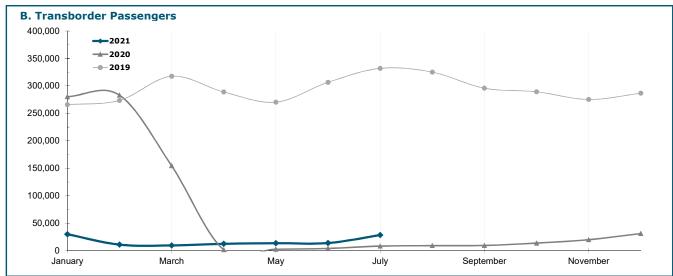

# THE CALGARY AIRPORT AUTHORITY PASSENGER STATISTICS BY SECTOR

|                                                         | % ∆<br><b>2017</b>                                                                      | % ∆<br><b>2018</b>                                                                 | 2019                                                                                                       | % Δ                                                                                  | 2020                                                                  | % Δ                                                                                                | 2021                                                   | % Δ                        |
|---------------------------------------------------------|-----------------------------------------------------------------------------------------|------------------------------------------------------------------------------------|------------------------------------------------------------------------------------------------------------|--------------------------------------------------------------------------------------|-----------------------------------------------------------------------|----------------------------------------------------------------------------------------------------|--------------------------------------------------------|----------------------------|
| A. Domestic F                                           | Passengers                                                                              |                                                                                    |                                                                                                            |                                                                                      |                                                                       |                                                                                                    |                                                        |                            |
| January                                                 | 2.0%                                                                                    | 3.7%                                                                               | 938,265                                                                                                    | 9.1%                                                                                 | 890,473                                                               | -5.1%                                                                                              | 206,732                                                | -76.8%                     |
| February                                                | -2.0%                                                                                   | 4.5%                                                                               | 888,393                                                                                                    | 6.9%                                                                                 | 876,103                                                               | -1.4%                                                                                              | 176,747                                                | -79.8%                     |
| March                                                   | -1.9%                                                                                   | 4.8%                                                                               | 972,155                                                                                                    | 5.8%                                                                                 | 549,112                                                               | -43.5%                                                                                             | 211,044                                                | -61.6%                     |
|                                                         | -0.7%                                                                                   | 4.3%                                                                               | 2,798,813                                                                                                  | 7.2%                                                                                 | 2,315,688                                                             | -17.3%                                                                                             | 594,523                                                | -74.3%                     |
| April                                                   | 5.3%                                                                                    | 3.1%                                                                               | 951,993                                                                                                    | 4.7%                                                                                 | 66,088                                                                | -93.1%                                                                                             | 194,344                                                | 194.1%                     |
| May                                                     | 2.2%                                                                                    | 7.0%                                                                               | 1,055,976                                                                                                  | 4.9%                                                                                 | 78,425                                                                | -92.6%                                                                                             | 172,999                                                | 120.6%                     |
| June                                                    | 2.4%                                                                                    | 10.1%                                                                              | 1,115,268                                                                                                  | 2.3%                                                                                 | 138,344                                                               | -87.6%                                                                                             | 298,876                                                | 116.0%                     |
| _                                                       | 3.2%                                                                                    | 6.9%                                                                               | 3,123,237                                                                                                  | 3.9%                                                                                 | 282,857                                                               | -90.9%                                                                                             | 666,219                                                | 135.5%                     |
|                                                         |                                                                                         |                                                                                    |                                                                                                            |                                                                                      | ·                                                                     |                                                                                                    | ·                                                      |                            |
| July                                                    | 1.3%                                                                                    | 12.5%                                                                              | 1,284,446<br>1,301,354                                                                                     | 0.4%                                                                                 | 278,517                                                               | -78.3%                                                                                             | 599,295                                                | 115.2%                     |
| August<br>September                                     | 5.3%<br>2.6%                                                                            | 10.6%<br>7.9%                                                                      | 1,089,222                                                                                                  | -2.1%<br>0.4%                                                                        | 357,848<br>310,751                                                    | -72.5%<br>-71.5%                                                                                   | _                                                      |                            |
| September _                                             | 3.1%                                                                                    |                                                                                    | 3,675,022                                                                                                  | -0.5%                                                                                | 947,116                                                               | -74.2%                                                                                             | 599,295                                                | 115.2%                     |
|                                                         | 3.1%                                                                                    | 10.5%                                                                              | 3,0/5,022                                                                                                  | -0.5%                                                                                | 947,116                                                               | -74.2%                                                                                             | 599,295                                                | 115.2%                     |
| October                                                 | 4.9%                                                                                    | 6.4%                                                                               | 1,046,834                                                                                                  | -0.6%                                                                                | 308,051                                                               | -70.6%                                                                                             | -                                                      |                            |
| November                                                | 4.4%                                                                                    | 3.8%                                                                               | 880,369                                                                                                    | -0.9%                                                                                | 251,768                                                               | -71.4%                                                                                             | -                                                      |                            |
| December                                                | 3.3%                                                                                    | 5.7%                                                                               | 989,686                                                                                                    | 0.4%                                                                                 | 233,946                                                               | -76.4%                                                                                             | -                                                      |                            |
| _                                                       | 4.2%                                                                                    | 5.4%                                                                               | 2,916,889                                                                                                  | -0.3%                                                                                | 793,765                                                               | -72.8%                                                                                             | -                                                      |                            |
| Total (YTD)                                             | 2.54%                                                                                   | 7.00%                                                                              | 12,513,961                                                                                                 | 2.27%                                                                                | 4,339,426                                                             | -65.32%                                                                                            | 1,860,037                                              | -35.35%                    |
|                                                         |                                                                                         |                                                                                    |                                                                                                            |                                                                                      | 12 Months End                                                         | ded Jul 2021                                                                                       | 3,322,401                                              | -59.4%                     |
|                                                         |                                                                                         |                                                                                    |                                                                                                            |                                                                                      |                                                                       |                                                                                                    |                                                        |                            |
| 3. Transbord                                            |                                                                                         | ers                                                                                | 265.047                                                                                                    | 4 50/                                                                                | 200 461                                                               | F F0/                                                                                              | 20.050                                                 | 00.40                      |
| January                                                 | 0.6%                                                                                    | 7.0%                                                                               | 265,847<br>273,596                                                                                         | 4.5%<br>5.8%                                                                         | 280,461<br>283,101                                                    | 5.5%<br>3.5%                                                                                       | 29,860<br>10,903                                       | -89.4%<br>-96.1%           |
| February<br>March                                       | 2.7%<br>6.5%                                                                            | 6.2%<br>6.6%                                                                       | 273,596<br>317,629                                                                                         | 6.4%                                                                                 | 283,101<br>154,639                                                    | -51.3%                                                                                             | 9,395                                                  | -96.19<br>-93.99           |
| March _                                                 | 3.4%                                                                                    | 6.6%                                                                               |                                                                                                            | 5.6%                                                                                 |                                                                       | -16.2%                                                                                             | •                                                      | -93.99<br>-93.09           |
|                                                         | 3.4%                                                                                    | 0.0%                                                                               | 857,072                                                                                                    | 5.6%                                                                                 | 718,201                                                               | -16.2%                                                                                             | 50,158                                                 | -93.09                     |
| April                                                   | 15.0%                                                                                   | 8.6%                                                                               | 288,985                                                                                                    | 4.2%                                                                                 | 1,642                                                                 | -99.4%                                                                                             | 12,382                                                 | 654.1%                     |
| May                                                     | 8.2%                                                                                    | 8.1%                                                                               | 270,455                                                                                                    | 2.7%                                                                                 | 2,613                                                                 | -99.0%                                                                                             | 13,544                                                 | 418.3%                     |
| June _                                                  | 8.8%                                                                                    | 10.0%                                                                              | 306,554                                                                                                    | 6.4%                                                                                 | 4,002                                                                 | -98.7%                                                                                             | 13,801                                                 | 244.9%                     |
|                                                         | 10.6%                                                                                   | 8.9%                                                                               | 865,994                                                                                                    | 4.5%                                                                                 | 8,257                                                                 | -99.0%                                                                                             | 39,727                                                 | 381.1%                     |
| July                                                    | 2.0%                                                                                    | 1.8%                                                                               | 331,920                                                                                                    | 10.1%                                                                                | 8,247                                                                 | -97.5%                                                                                             | 28,444                                                 | 244.9%                     |
| August                                                  | 4.4%                                                                                    | 5.2%                                                                               | 325,135                                                                                                    | 4.0%                                                                                 | 9,090                                                                 | -97.2%                                                                                             | 20,444                                                 | 244.5 /                    |
| September                                               | 3.4%                                                                                    | 7.5%                                                                               | 295,843                                                                                                    | 8.0%                                                                                 | 9,414                                                                 | -96.8%                                                                                             | _                                                      |                            |
| _                                                       | 3.2%                                                                                    | 4.7%                                                                               | 952,898                                                                                                    | 7.3%                                                                                 | 26,751                                                                | -97.2%                                                                                             | 28,444                                                 | 244.9%                     |
|                                                         |                                                                                         |                                                                                    | ,                                                                                                          |                                                                                      | ,                                                                     |                                                                                                    |                                                        | ,                          |
| October                                                 | 8.2%                                                                                    | 5.4%                                                                               | 289,301                                                                                                    | 5.7%                                                                                 | 13,717                                                                | -95.3%                                                                                             | -                                                      |                            |
| November                                                | 7.9%                                                                                    | 12.3%                                                                              | 275,274                                                                                                    | 2.9%                                                                                 | 19,853                                                                | -92.8%                                                                                             | -                                                      |                            |
| December                                                | 7.5%                                                                                    | 6.3%                                                                               | 286,718                                                                                                    | 5.7%                                                                                 | 31,161                                                                | -89.1%                                                                                             | -                                                      |                            |
| -                                                       | 7.9%                                                                                    | 7.9%                                                                               | 851,293                                                                                                    | 4.8%                                                                                 | 64,731                                                                | -92.4%                                                                                             | -                                                      |                            |
| Total (YTD)                                             | 6.09%                                                                                   | 6.95%                                                                              | 3,527,257                                                                                                  | 5.56%                                                                                | 817,940                                                               | -76.81%                                                                                            | 118,329                                                | -83.89%                    |
|                                                         |                                                                                         |                                                                                    |                                                                                                            |                                                                                      | 12 Months End                                                         | ded Jul 2021                                                                                       | 201,564                                                | -90.9%                     |
|                                                         |                                                                                         |                                                                                    |                                                                                                            |                                                                                      |                                                                       |                                                                                                    |                                                        |                            |
| C. Internatio                                           |                                                                                         |                                                                                    |                                                                                                            |                                                                                      |                                                                       |                                                                                                    |                                                        |                            |
| January                                                 | 5.8%                                                                                    | 11.2%                                                                              | 184,128                                                                                                    | -0.8%                                                                                | 177,570                                                               | -3.6%                                                                                              | 19,620                                                 | -89.0%                     |
| February                                                | 5.0%<br>12.3%                                                                           | 12.3%                                                                              | 179,684<br>194,439                                                                                         | 5.1%                                                                                 | 175,482                                                               | -2.3%                                                                                              | 4,260                                                  | -97.6%                     |
|                                                         |                                                                                         | 15.3%<br>12.9%                                                                     | 558,251                                                                                                    | 1.7%<br>1.9%                                                                         | 110,485<br>463,537                                                    | -43.2%<br>-17.0%                                                                                   | 2,179<br>26,059                                        | -98.0%<br>-94.4%           |
| March                                                   |                                                                                         | 12.970                                                                             | 330,231                                                                                                    | 1.570                                                                                | 403,337                                                               | -17.070                                                                                            | 20,039                                                 | -34.47                     |
|                                                         | 7.7%                                                                                    |                                                                                    |                                                                                                            | 2 601                                                                                | 2.45                                                                  | -99.8%                                                                                             | 2,582                                                  | 648.4%                     |
| MarchApril                                              | 14.9%                                                                                   | 5.2%                                                                               | 173,997                                                                                                    | 3.6%                                                                                 | 345                                                                   |                                                                                                    |                                                        |                            |
| March April May                                         | 14.9%<br>1.7%                                                                           | 8.4%                                                                               | 133,642                                                                                                    | 8.5%                                                                                 | =                                                                     | -100.0%                                                                                            | 3,467                                                  |                            |
| MarchApril                                              | 14.9%<br>1.7%<br>7.7%                                                                   | 8.4%<br>2.8%                                                                       | 133,642<br>154,828                                                                                         | 8.5%<br>22.6%                                                                        | -<br>-                                                                | -100.0%<br>-100.0%                                                                                 | 3,467<br>6,391                                         | #DIV/                      |
| March April May                                         | 14.9%<br>1.7%                                                                           | 8.4%                                                                               | 133,642                                                                                                    | 8.5%                                                                                 | =                                                                     | -100.0%                                                                                            | 3,467                                                  | #DIV/                      |
| March                                                   | 14.9%<br>1.7%<br>7.7%<br>8.6%                                                           | 8.4%<br>2.8%<br>5.4%                                                               | 133,642<br>154,828<br>462,467                                                                              | 8.5%<br>22.6%<br>10.8%                                                               | 345                                                                   | -100.0%<br>-100.0%<br>-99.9%                                                                       | 3,467<br>6,391<br>12,440                               | #DIV/<br>#DIV/<br>3505.8%  |
| April<br>May<br>June                                    | 14.9%<br>1.7%<br>7.7%<br>8.6%<br>2.7%                                                   | 8.4%<br>2.8%<br>5.4%                                                               | 133,642<br>154,828<br>462,467<br>162,625                                                                   | 8.5%<br>22.6%<br>10.8%<br>19.1%                                                      | -<br>345<br>1,978                                                     | -100.0%<br>-100.0%<br>-99.9%<br>-98.8%                                                             | 3,467<br>6,391                                         | #DIV/<br>3505.8%           |
| April<br>May<br>June                                    | 14.9%<br>1.7%<br>7.7%<br>8.6%<br>2.7%<br>7.2%                                           | 8.4%<br>2.8%<br>5.4%<br>-2.4%<br>-4.4%                                             | 133,642<br>154,828<br>462,467<br>162,625<br>168,986                                                        | 8.5%<br>22.6%<br>10.8%<br>19.1%<br>20.1%                                             | 345<br>1,978<br>4,706                                                 | -100.0%<br>-100.0%<br>-99.9%<br>-98.8%<br>-97.2%                                                   | 3,467<br>6,391<br>12,440                               | #DIV/<br>3505.8%           |
| April<br>May<br>June                                    | 14.9%<br>1.7%<br>7.7%<br>8.6%<br>2.7%<br>7.2%<br>5.2%                                   | 8.4%<br>2.8%<br>5.4%<br>-2.4%<br>-4.4%<br>1.0%                                     | 133,642<br>154,828<br>462,467<br>162,625<br>168,986<br>145,761                                             | 8.5%<br>22.6%<br>10.8%<br>19.1%<br>20.1%<br>17.3%                                    | 345<br>1,978<br>4,706<br>6,086                                        | -100.0%<br>-100.0%<br>-99.9%<br>-98.8%<br>-97.2%<br>-95.8%                                         | 3,467<br>6,391<br>12,440<br>15,083                     | #DIV/<br>3505.8%<br>662.5% |
| April May June  July August September                   | 14.9%<br>1.7%<br>7.7%<br>8.6%<br>2.7%<br>7.2%<br>5.2%<br>5.0%                           | 8.4%<br>2.8%<br>5.4%<br>-2.4%<br>-4.4%<br>1.0%<br>-2.1%                            | 133,642<br>154,828<br>462,467<br>162,625<br>168,986<br>145,761<br>477,372                                  | 8.5%<br>22.6%<br>10.8%<br>19.1%<br>20.1%<br>17.3%<br>18.9%                           | 345<br>1,978<br>4,706<br>6,086<br>12,770                              | -100.0%<br>-100.0%<br>-99.9%<br>-98.8%<br>-97.2%<br>-95.8%<br>-97.3%                               | 3,467<br>6,391<br>12,440<br>15,083                     | #DIV/<br>3505.8%<br>662.5% |
| April May June  July August September  October          | 14.9%<br>1.7%<br>7.7%<br>8.6%<br>2.7%<br>7.2%<br>5.2%<br>5.0%<br>1.1%                   | 8.4%<br>2.8%<br>5.4%<br>-2.4%<br>-4.4%<br>1.0%<br>-2.1%<br>3.0%                    | 133,642<br>154,828<br>462,467<br>162,625<br>168,986<br>145,761<br>477,372<br>117,017                       | 8.5%<br>22.6%<br>10.8%<br>19.1%<br>20.1%<br>17.3%<br>18.9%<br>11.2%                  | 345<br>1,978<br>4,706<br>6,086<br>12,770<br>8,061                     | -100.0%<br>-100.0%<br>-99.9%<br>-98.8%<br>-97.2%<br>-95.8%<br>-97.3%<br>-93.1%                     | 3,467<br>6,391<br>12,440<br>15,083                     | #DIV/<br>3505.8%<br>662.5% |
| April May June  July August September  October November | 14.9%<br>1.7%<br>7.7%<br>8.6%<br>2.7%<br>7.2%<br>5.2%<br>5.0%<br>1.1%<br>16.9%          | 8.4%<br>2.8%<br>5.4%<br>-2.4%<br>-4.4%<br>1.0%<br>-2.1%<br>3.0%<br>-10.3%          | 133,642<br>154,828<br>462,467<br>162,625<br>168,986<br>145,761<br>477,372<br>117,017<br>136,833            | 8.5%<br>22.6%<br>10.8%<br>19.1%<br>20.1%<br>17.3%<br>18.9%<br>11.2%<br>6.4%          | 345<br>1,978<br>4,706<br>6,086<br>12,770<br>8,061<br>11,626           | -100.0%<br>-100.0%<br>-99.9%<br>-98.8%<br>-97.2%<br>-95.8%<br>-97.3%<br>-93.1%<br>-91.5%           | 3,467<br>6,391<br>12,440<br>15,083<br>-<br>-<br>15,083 | #DIV/                      |
| April May June  July August September  October          | 14.9%<br>1.7%<br>7.7%<br>8.6%<br>2.7%<br>7.2%<br>5.2%<br>5.0%<br>1.1%<br>16.9%<br>16.6% | 8.4%<br>2.8%<br>5.4%<br>-2.4%<br>-4.4%<br>1.0%<br>-2.1%<br>3.0%<br>-10.3%<br>-7.4% | 133,642<br>154,828<br>462,467<br>162,625<br>168,986<br>145,761<br>477,372<br>117,017<br>136,833<br>164,622 | 8.5%<br>22.6%<br>10.8%<br>19.1%<br>20.1%<br>17.3%<br>18.9%<br>11.2%<br>6.4%<br>-0.6% | 345<br>1,978<br>4,706<br>6,086<br>12,770<br>8,061<br>11,626<br>21,778 | -100.0%<br>-100.0%<br>-99.9%<br>-98.8%<br>-97.2%<br>-95.8%<br>-97.3%<br>-93.1%<br>-91.5%<br>-86.8% | 3,467<br>6,391<br>12,440<br>15,083<br>-<br>-<br>15,083 | #DIV/<br>3505.8%<br>662.5% |
| April May June  July August September  October November | 14.9%<br>1.7%<br>7.7%<br>8.6%<br>2.7%<br>7.2%<br>5.2%<br>5.0%<br>1.1%<br>16.9%          | 8.4%<br>2.8%<br>5.4%<br>-2.4%<br>-4.4%<br>1.0%<br>-2.1%<br>3.0%<br>-10.3%          | 133,642<br>154,828<br>462,467<br>162,625<br>168,986<br>145,761<br>477,372<br>117,017<br>136,833            | 8.5%<br>22.6%<br>10.8%<br>19.1%<br>20.1%<br>17.3%<br>18.9%<br>11.2%<br>6.4%          | 345<br>1,978<br>4,706<br>6,086<br>12,770<br>8,061<br>11,626           | -100.0%<br>-100.0%<br>-99.9%<br>-98.8%<br>-97.2%<br>-95.8%<br>-97.3%<br>-93.1%<br>-91.5%           | 3,467<br>6,391<br>12,440<br>15,083<br>-<br>-<br>15,083 | #DIV/<br>3505.8%<br>662.5% |
| April May June  July August September  October November | 14.9%<br>1.7%<br>7.7%<br>8.6%<br>2.7%<br>7.2%<br>5.2%<br>5.0%<br>1.1%<br>16.9%<br>16.6% | 8.4%<br>2.8%<br>5.4%<br>-2.4%<br>-4.4%<br>1.0%<br>-2.1%<br>3.0%<br>-10.3%<br>-7.4% | 133,642<br>154,828<br>462,467<br>162,625<br>168,986<br>145,761<br>477,372<br>117,017<br>136,833<br>164,622 | 8.5%<br>22.6%<br>10.8%<br>19.1%<br>20.1%<br>17.3%<br>18.9%<br>11.2%<br>6.4%<br>-0.6% | 345<br>1,978<br>4,706<br>6,086<br>12,770<br>8,061<br>11,626<br>21,778 | -100.0%<br>-100.0%<br>-99.9%<br>-98.8%<br>-97.2%<br>-95.8%<br>-97.3%<br>-93.1%<br>-91.5%<br>-86.8% | 3,467<br>6,391<br>12,440<br>15,083<br>-<br>-<br>15,083 | #DIV/<br>3505.8%<br>662.5% |