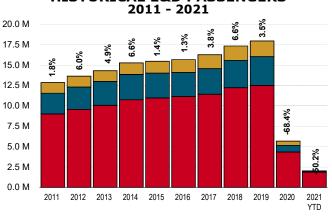

| 1.2%  | 899,961      | -78.5%        | -         |         |
| Total (YTD)                                                                                 | 3.80%              | 6.56%       | 17,957,780 | 3.54% | 5,675,483    | -68.40%       | 2,031,948 | -50.17% |
| E&D (enplaned & deplaned) statistics include non-revenue passengers. Figures are subject to |                    |             |            |       | 12 Months En | ded Jul '21 » | 3,629,804 | -68.68% |

<sup>1</sup> E&D (enplaned & deplaned) statistics include non-revenue passengers. Figures are subject to change and may contain estimates (4.98% of the July 2021 results have been estimated).

#### **LOCAL E&D PASSENGERS BY MONTH**



### LOCAL E&D PASSENGERS BY SECTOR Year to Date July 2021



## HISTORICAL E&D PASSENGERS



# THE CALGARY AIRPORT AUTHORITY PASSENGER STATISTICS BY SECTOR

|                                                         | % ∆<br><b>2017</b>                                                                      | % ∆<br><b>2018</b>                                                                 | 2019                                                                                                       | % Δ                                                                                  | 2020                                                                  | % Δ                                                                                                | 2021                                                   | % Δ                        |
|-------------------------------------------