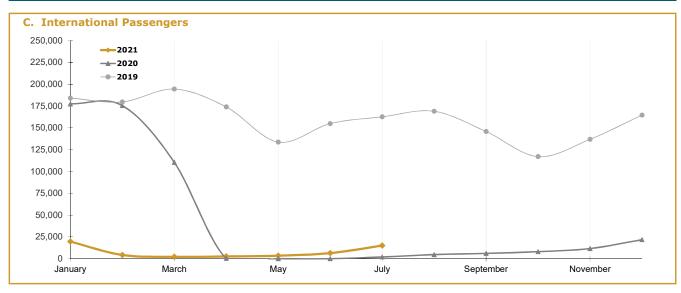

# THE CALGARY AIRPORT AUTHORITY PASSENGER STATISTICS BY SECTOR

|                                                         | % ∆<br><b>2017</b>                                                                      | % ∆<br><b>2018</b>                                                                 | 2019                                                                                                       | % Δ                                                                                  | 2020                                                                  | % Δ                                                                                                | 2021                                                   | % Δ                        |
|---------------------------------------------------------|-----------------------------------------------------------------------------------------|------------------------------------------------------------------------------------|------------------------------------------------------------------------------------------------------------|--------------------------------------------------------------------------------------|-----------------------------------------------------------------------|----------------------------------------------------------------------------------------------------|--------------------------------------------------------|----------------------------|
| A. Domestic F                                           | Passengers                                                                              |                                                                                    |                                                                                                            |                                                                                      |                                                                       |                                                                                                    |                                                        |                            |
| January                                                 | 2.0%                                                                                    | 3.7%                                                                               | 938,265                                                                                                    | 9.1%                                                                                 | 890,473                                                               | -5.1%                                                                                              | 206,732                                                | -76.8%                     |
| February                                                | -2.0%                                                                                   | 4.5%                                                                               | 888,393                                                                                                    | 6.9%                                                                                 | 876,103                                                               | -1.4%                                                                                              | 176,747                                                | -79.8%                     |
| March                                                   | -1.9%                                                                                   | 4.8%                                                                               | 972,155                                                                                                    | 5.8%                                                                                 | 549,112                                                               | -43.5%                                                                                             | 211,044                                                | -61.6%                     |
|                                                         | -0.7%                                                                                   | 4.3%                                                                               | 2,798,813                                                                                                  | 7.2%                                                                                 | 2,315,688                                                             | -17.3%                                                                                             | 594,523                                                | -74.3%                     |
| April                                                   | 5.3%                                                                                    | 3.1%                                                                               | 951,993                                                                                                    | 4.7%                                                                                 | 66,088                                                                | -93.1%                                                                                             | 194,344                                                | 194.1%                     |
| May                                                     | 2.2%                                                                                    | 7.0%                                                                               | 1,055,976                                                                                                  | 4.9%                                                                                 | 78,425                                                                | -92.6%                                                                                             | 172,999                                                | 120.6%                     |
| June                                                    | 2.4%                                                                                    | 10.1%                                                                              | 1,115,268                                                                                                  | 2.3%                                                                                 | 138,344                                                               | -87.6%                                                                                             | 298,876                                                | 116.0%                     |
| _                                                       | 3.2%                                                                                    | 6.9%                                                                               | 3,123,237                                                                                                  | 3.9%                                                                                 | 282,857                                                               | -90.9%                                                                                             | 666,219                                                | 135.5%                     |
|                                                         |                                                                                         |                                                                                    |                                                                                                            |                                                                                      | ·                                                                     |                                                                                                    | ·                                                      |                            |
| July                                                    | 1.3%                                                                                    | 12.5%                                                                              | 1,284,446<br>1,301,354                                                                                     | 0.4%                                                                                 | 278,517                                                               | -78.3%                                                                                             | 599,295                                                | 115.2%                     |
| August<br>September                                     | 5.3%<br>2.6%                                                                            | 10.6%<br>7.9%                                                                      | 1,089,222                                                                                                  | -2.1%<br>0.4%                                                                        | 357,848<br>310,751                                                    | -72.5%<br>-71.5%                                                                                   | _                                                      |                            |
| September _                                             | 3.1%                                                                                    |                                                                                    | 3,675,022                                                                                                  | -0.5%                                                                                | 947,116                                                               | -74.2%                                                                                             | 599,295                                                | 115.2%                     |
|                                                         | 3.1%                                                                                    | 10.5%                                                                              | 3,0/5,022                                                                                                  | -0.5%                                                                                | 947,116                                                               | -74.2%                                                                                             | 599,295                                                | 115.2%                     |
| October                                                 | 4.9%                                                                                    | 6.4%                                                                               | 1,046,834                                                                                                  | -0.6%                                                                                | 308,051                                                               | -70.6%                                                                                             | -                                                      |                            |
| November                                                | 4.4%                                                                                    | 3.8%                                                                               | 880,369                                                                                                    | -0.9%                                                                                | 251,768                                                               | -71.4%                                                                                             | -                                                      |                            |
| December                                                | 3.3%                                                                                    | 5.7%                                                                               | 989,686                                                                                                    | 0.4%                                                                                 | 233,946                                                               | -76.4%                                                                                             | -                                                      |                            |
| _                                                       | 4.2%                                                                                    | 5.4%                                                                               | 2,916,889                                                                                                  | -0.3%                                                                                | 793,765                                                               | -72.8%                                                                                             | -                                                      |                            |
| Total (YTD)                                             | 2.54%                                                                                   | 7.00%                                                                              | 12,513,961                                                                                                 | 2.27%                                                                                | 4,339,426                                                             | -65.32%                                                                                            | 1,860,037                                              | -35.35%                    |
|                                                         |                                                                                         |                                                                                    |                                                                                                            |                                                                                      | 12 Months End                                                         | ded Jul 2021                                                                                       | 3,322,401                                              | -59.4%                     |
|                                                         |                                                                                         |                                                                                    |                                                                                                            |                                                                                      |                                                                       |                                                                                                    |                                                        |                            |
| 3. Transbord                                            |                                                                                         | ers                                                                                | 265.047                                                                                                    | 4 50/                                                                                | 200 461                                                               | F F0/                                                                                              | 20.050                                                 | 00.40                      |
| January                                                 | 0.6%                                                                                    | 7.0%                                                                               | 265,847<br>273,596                                                                                         | 4.5%<br>5.8%                                                                         | 280,461<br>283,101                                                    | 5.5%<br>3.5%                                                                                       | 29,860<br>10,903                                       | -89.4%<br>-96.1%           |
| February<br>March                                       | 2.7%<br>6.5%                                                                            | 6.2%<br>6.6%                                                                       | 273,596<br>317,629                                                                                         | 6.4%                                                                                 | 283,101<br>154,639                                                    | -51.3%                                                                                             | 9,395                                                  | -96.19<br>-93.99           |
| March _                                                 | 3.4%                                                                                    | 6.6%                                                                               |                                                                                                            | 5.6%                                                                                 |                                                                       | -16.2%                                                                                             | •                                                      | -93.99<br>-93.09           |
|                                                         | 3.4%                                                                                    | 0.0%                                                                               | 857,072                                                                                                    | 5.6%                                                                                 | 718,201                                                               | -16.2%                                                                                             | 50,158                                                 | -93.09                     |
| April                                                   | 15.0%                                                                                   | 8.6%                                                                               | 288,985                                                                                                    | 4.2%                                                                                 | 1,642                                                                 | -99.4%                                                                                             | 12,382                                                 | 654.1%                     |
| May                                                     | 8.2%                                                                                    | 8.1%                                                                               | 270,455                                                                                                    | 2.7%                                                                                 | 2,613                                                                 | -99.0%                                                                                             | 13,544                                                 | 418.3%                     |
| June _                                                  | 8.8%                                                                                    | 10.0%                                                                              | 306,554                                                                                                    | 6.4%                                                                                 | 4,002                                                                 | -98.7%                                                                                             | 13,801                                                 | 244.9%                     |
|                                                         | 10.6%                                                                                   | 8.9%                                                                               | 865,994                                                                                                    | 4.5%                                                                                 | 8,257                                                                 | -99.0%                                                                                             | 39,727                                                 | 381.1%                     |
| July                                                    | 2.0%                                                                                    | 1.8%                                                                               | 331,920                                                                                                    | 10.1%                                                                                | 8,247                                                                 | -97.5%                                                                                             | 28,444                                                 | 244.9%                     |
| August                                                  | 4.4%                                                                                    | 5.2%                                                                               | 325,135                                                                                                    | 4.0%                                                                                 | 9,090                                                                 | -97.2%                                                                                             | 20,444                                                 | 244.5 /                    |
| September                                               | 3.4%                                                                                    | 7.5%                                                                               | 295,843                                                                                                    | 8.0%                                                                                 | 9,414                                                                 | -96.8%                                                                                             | _                                                      |                            |
| _                                                       | 3.2%                                                                                    | 4.7%                                                                               | 952,898                                                                                                    | 7.3%                                                                                 | 26,751                                                                | -97.2%                                                                                             | 28,444                                                 | 244.9%                     |
|                                                         |                                                                                         |                                                                                    | ,                                                                                                          |                                                                                      | ,                                                                     |                                                                                                    |                                                        | ,                          |
| October                                                 | 8.2%                                                                                    | 5.4%                                                                               | 289,301                                                                                                    | 5.7%                                                                                 | 13,717                                                                | -95.3%                                                                                             | -                                                      |                            |
| November                                                | 7.9%                                                                                    | 12.3%                                                                              | 275,274                                                                                                    | 2.9%                                                                                 | 19,853                                                                | -92.8%                                                                                             | -                                                      |                            |
| December                                                | 7.5%                                                                                    | 6.3%                                                                               | 286,718                                                                                                    | 5.7%                                                                                 | 31,161                                                                | -89.1%                                                                                             | -                                                      |                            |
| -                                                       | 7.9%                                                                                    | 7.9%                                                                               | 851,293                                                                                                    | 4.8%                                                                                 | 64,731                                                                | -92.4%                                                                                             | -                                                      |                            |
| Total (YTD)                                             | 6.09%                                                                                   | 6.95%                                                                              | 3,527,257                                                                                                  | 5.56%                                                                                | 817,940                                                               | -76.81%                                                                                            | 118,329                                                | -83.89%                    |
|                                                         |                                                                                         |                                                                                    |                                                                                                            |                                                                                      | 12 Months End                                                         | ded Jul 2021                                                                                       | 201,564                                                | -90.9%                     |
|                                                         |                                                                                         |                                                                                    |                                                                                                            |                                                                                      |                                                                       |                                                                                                    |                                                        |                            |
| C. Internatio                                           |                                                                                         |                                                                                    |                                                                                                            |                                                                                      |                                                                       |                                                                                                    |                                                        |                            |
| January                                                 | 5.8%                                                                                    | 11.2%                                                                              | 184,128                                                                                                    | -0.8%                                                                                | 177,570                                                               | -3.6%                                                                                              | 19,620                                                 | -89.0%                     |
| February                                                | 5.0%<br>12.3%                                                                           | 12.3%                                                                              | 179,684<br>194,439                                                                                         | 5.1%                                                                                 | 175,482                                                               | -2.3%                                                                                              | 4,260                                                  | -97.6%                     |
|                                                         |                                                                                         | 15.3%<br>12.9%                                                                     | 558,251                                                                                                    | 1.7%<br>1.9%                                                                         | 110,485<br>463,537                                                    | -43.2%<br>-17.0%                                                                                   | 2,179<br>26,059                                        | -98.0%<br>-94.4%           |
| March                                                   |                                                                                         | 12.970                                                                             | 330,231                                                                                                    | 1.570                                                                                | 403,337                                                               | -17.070                                                                                            | 20,039                                                 | -34.47                     |
|                                                         | 7.7%                                                                                    |                                                                                    |                                                                                                            | 2 601                                                                                | 2.45                                                                  | -99.8%                                                                                             | 2,582                                                  | 648.4%                     |
| MarchApril                                              | 14.9%                                                                                   | 5.2%                                                                               | 173,997                                                                                                    | 3.6%                                                                                 | 345                                                                   |                                                                                                    |                                                        |                            |
| March April May                                         | 14.9%<br>1.7%                                                                           | 8.4%                                                                               | 133,642                                                                                                    | 8.5%                                                                                 | =                                                                     | -100.0%                                                                                            | 3,467                                                  |                            |
| MarchApril                                              | 14.9%<br>1.7%<br>7.7%                                                                   | 8.4%<br>2.8%                                                                       | 133,642<br>154,828                                                                                         | 8.5%<br>22.6%                                                                        | -<br>-                                                                | -100.0%<br>-100.0%                                                                                 | 3,467<br>6,391                                         | #DIV/                      |
| March April May                                         | 14.9%<br>1.7%                                                                           | 8.4%                                                                               | 133,642                                                                                                    | 8.5%                                                                                 | =                                                                     | -100.0%                                                                                            | 3,467                                                  | #DIV/                      |
| March                                                   | 14.9%<br>1.7%<br>7.7%<br>8.6%                                                           | 8.4%<br>2.8%<br>5.4%                                                               | 133,642<br>154,828<br>462,467                                                                              | 8.5%<br>22.6%<br>10.8%                                                               | 345                                                                   | -100.0%<br>-100.0%<br>-99.9%                                                                       | 3,467<br>6,391<br>12,440                               | #DIV/<br>#DIV/<br>3505.8%  |
| April<br>May<br>June                                    | 14.9%<br>1.7%<br>7.7%<br>8.6%<br>2.7%                                                   | 8.4%<br>2.8%<br>5.4%                                                               | 133,642<br>154,828<br>462,467<br>162,625                                                                   | 8.5%<br>22.6%<br>10.8%<br>19.1%                                                      | -<br>345<br>1,978                                                     | -100.0%<br>-100.0%<br>-99.9%<br>-98.8%                                                             | 3,467<br>6,391                                         | #DIV/<br>3505.8%           |
| April<br>May<br>June                                    | 14.9%<br>1.7%<br>7.7%<br>8.6%<br>2.7%<br>7.2%                                           | 8.4%<br>2.8%<br>5.4%<br>-2.4%<br>-4.4%                                             | 133,642<br>154,828<br>462,467<br>162,625<br>168,986                                                        | 8.5%<br>22.6%<br>10.8%<br>19.1%<br>20.1%                                             | 345<br>1,978<br>4,706                                                 | -100.0%<br>-100.0%<br>-99.9%<br>-98.8%<br>-97.2%                                                   | 3,467<br>6,391<br>12,440                               | #DIV/<br>3505.8%           |
| April<br>May<br>June                                    | 14.9%<br>1.7%<br>7.7%<br>8.6%<br>2.7%<br>7.2%<br>5.2%                                   | 8.4%<br>2.8%<br>5.4%<br>-2.4%<br>-4.4%<br>1.0%                                     | 133,642<br>154,828<br>462,467<br>162,625<br>168,986<br>145,761                                             | 8.5%<br>22.6%<br>10.8%<br>19.1%<br>20.1%<br>17.3%                                    | 345<br>1,978<br>4,706<br>6,086                                        | -100.0%<br>-100.0%<br>-99.9%<br>-98.8%<br>-97.2%<br>-95.8%                                         | 3,467<br>6,391<br>12,440<br>15,083                     | #DIV/<br>3505.8%<br>662.5% |
| April May June  July August September                   | 14.9%<br>1.7%<br>7.7%<br>8.6%<br>2.7%<br>7.2%<br>5.2%<br>5.0%                           | 8.4%<br>2.8%<br>5.4%<br>-2.4%<br>-4.4%<br>1.0%<br>-2.1%                            | 133,642<br>154,828<br>462,467<br>162,625<br>168,986<br>145,761<br>477,372                                  | 8.5%<br>22.6%<br>10.8%<br>19.1%<br>20.1%<br>17.3%<br>18.9%                           | 345<br>1,978<br>4,706<br>6,086<br>12,770                              | -100.0%<br>-100.0%<br>-99.9%<br>-98.8%<br>-97.2%<br>-95.8%<br>-97.3%                               | 3,467<br>6,391<br>12,440<br>15,083                     | #DIV/<br>3505.8%<br>662.5% |
| April May June  July August September  October          | 14.9%<br>1.7%<br>7.7%<br>8.6%<br>2.7%<br>7.2%<br>5.2%<br>5.0%<br>1.1%                   | 8.4%<br>2.8%<br>5.4%<br>-2.4%<br>-4.4%<br>1.0%<br>-2.1%<br>3.0%                    | 133,642<br>154,828<br>462,467<br>162,625<br>168,986<br>145,761<br>477,372<br>117,017                       | 8.5%<br>22.6%<br>10.8%<br>19.1%<br>20.1%<br>17.3%<br>18.9%<br>11.2%                  | 345<br>1,978<br>4,706<br>6,086<br>12,770<br>8,061                     | -100.0%<br>-100.0%<br>-99.9%<br>-98.8%<br>-97.2%<br>-95.8%<br>-97.3%<br>-93.1%                     | 3,467<br>6,391<br>12,440<br>15,083                     | #DIV/<br>3505.8%<br>662.5% |
| April May June  July August September  October November | 14.9%<br>1.7%<br>7.7%<br>8.6%<br>2.7%<br>7.2%<br>5.2%<br>5.0%<br>1.1%<br>16.9%          | 8.4%<br>2.8%<br>5.4%<br>-2.4%<br>-4.4%<br>1.0%<br>-2.1%<br>3.0%<br>-10.3%          | 133,642<br>154,828<br>462,467<br>162,625<br>168,986<br>145,761<br>477,372<br>117,017<br>136,833            | 8.5%<br>22.6%<br>10.8%<br>19.1%<br>20.1%<br>17.3%<br>18.9%<br>11.2%<br>6.4%          | 345<br>1,978<br>4,706<br>6,086<br>12,770<br>8,061<br>11,626           | -100.0%<br>-100.0%<br>-99.9%<br>-98.8%<br>-97.2%<br>-95.8%<br>-97.3%<br>-93.1%<br>-91.5%           | 3,467<br>6,391<br>12,440<br>15,083<br>-<br>-<br>15,083 | #DIV/                      |
| April May June  July August September  October          | 14.9%<br>1.7%<br>7.7%<br>8.6%<br>2.7%<br>7.2%<br>5.2%<br>5.0%<br>1.1%<br>16.9%<br>16.6% | 8.4%<br>2.8%<br>5.4%<br>-2.4%<br>-4.4%<br>1.0%<br>-2.1%<br>3.0%<br>-10.3%<br>-7.4% | 133,642<br>154,828<br>462,467<br>162,625<br>168,986<br>145,761<br>477,372<br>117,017<br>136,833<br>164,622 | 8.5%<br>22.6%<br>10.8%<br>19.1%<br>20.1%<br>17.3%<br>18.9%<br>11.2%<br>6.4%<br>-0.6% | 345<br>1,978<br>4,706<br>6,086<br>12,770<br>8,061<br>11,626<br>21,778 | -100.0%<br>-100.0%<br>-99.9%<br>-98.8%<br>-97.2%<br>-95.8%<br>-97.3%<br>-93.1%<br>-91.5%<br>-86.8% | 3,467<br>6,391<br>12,440<br>15,083<br>-<br>-<br>15,083 | #DIV/<br>3505.8%<br>662.5% |
| April May June  July August September  October November | 14.9%<br>1.7%<br>7.7%<br>8.6%<br>2.7%<br>7.2%<br>5.2%<br>5.0%<br>1.1%<br>16.9%          | 8.4%<br>2.8%<br>5.4%<br>-2.4%<br>-4.4%<br>1.0%<br>-2.1%<br>3.0%<br>-10.3%          | 133,642<br>154,828<br>462,467<br>162,625<br>168,986<br>145,761<br>477,372<br>117,017<br>136,833            | 8.5%<br>22.6%<br>10.8%<br>19.1%<br>20.1%<br>17.3%<br>18.9%<br>11.2%<br>6.4%          | 345<br>1,978<br>4,706<br>6,086<br>12,770<br>8,061<br>11,626           | -100.0%<br>-100.0%<br>-99.9%<br>-98.8%<br>-97.2%<br>-95.8%<br>-97.3%<br>-93.1%<br>-91.5%           | 3,467<br>6,391<br>12,440<br>15,083<br>-<br>-<br>15,083 | #DIV/<br>3505.8%<br>662.5% |
| April May June  July August September  October November | 14.9%<br>1.7%<br>7.7%<br>8.6%<br>2.7%<br>7.2%<br>5.2%<br>5.0%<br>1.1%<br>16.9%<br>16.6% | 8.4%<br>2.8%<br>5.4%<br>-2.4%<br>-4.4%<br>1.0%<br>-2.1%<br>3.0%<br>-10.3%<br>-7.4% | 133,642<br>154,828<br>462,467<br>162,625<br>168,986<br>145,761<br>477,372<br>117,017<br>136,833<br>164,622 | 8.5%<br>22.6%<br>10.8%<br>19.1%<br>20.1%<br>17.3%<br>18.9%<br>11.2%<br>6.4%<br>-0.6% | 345<br>1,978<br>4,706<br>6,086<br>12,770<br>8,061<br>11,626<br>21,778 | -100.0%<br>-100.0%<br>-99.9%<br>-98.8%<br>-97.2%<br>-95.8%<br>-97.3%<br>-93.1%<br>-91.5%<br>-86.8% | 3,467<br>6,391<br>12,440<br>15,083<br>-<br>-<br>15,083 | #DIV/<br>3505.8%<br>662.5% |